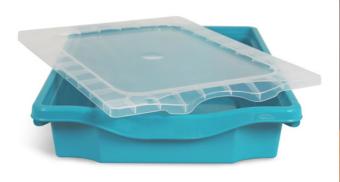

#### Monarch Tray™ Classic Translucent & Tints

Colour chart disclaimer: We have made every effort to make the colours on this document as close as possible to the ones you will receive.

 $\textbf{Monarch Tray Lid}^{\text{\tiny{TM}}} \textbf{-} \textbf{Classic Translucent}$ 

| ML001TRANS      | Each    |
|-----------------|---------|
| ML001TRANSSET10 | Pack 10 |

Trays can be stacked using the Monarch Lid™ and lock in place.

 $\mathbf{Monarch}\ \mathbf{Runners}^{\mathbf{m}}$ 