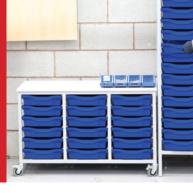

Manufactured in the UK from 100% polypropylene, our trays are virtually indestructible, shatterproof and will stand up to the rigours of daily use in any learning environment.

learning environment.

Monarch Quad Tray™