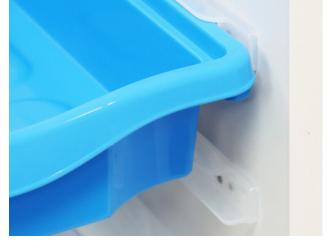

#### Monarch Tray™ Features

Subtle rounding of corners creates a softer feel and touch.