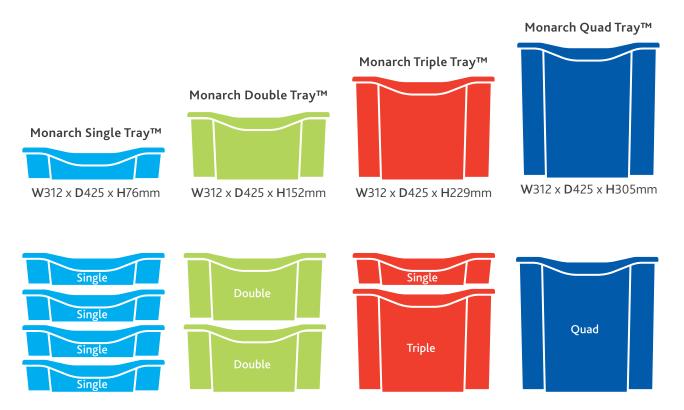

### Introducing the Monarch Tray™ range

Our fantastic range of trays have been truly designed for the 21st century!

Create inspiring learning environments with our trays - available in four different sizes and 23 vibrant colours. You can be sure that we have something to suit your requirements.

Monarch Triple Tray™

Monarch Single Tray™

Monarch Single Tray™