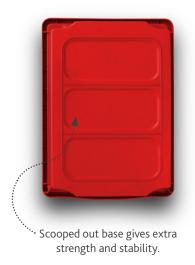

#### Monarch Tray™ Features

Subtle rounding of corners creates a softer feel and touch.