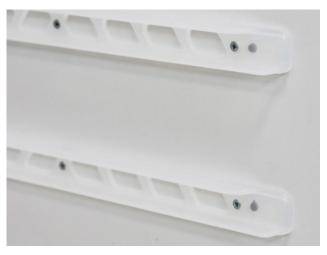

| ML001TRANS      | Each    |
|-----------------|---------|
| ML001TRANSSET10 | Pack 10 |

Trays can be stacked using the Monarch Lid™ and lock in place.

 $\mathbf{Monarch}\ \mathbf{Runners}^{\mathbf{m}}$ 

MR001TRANS Pair