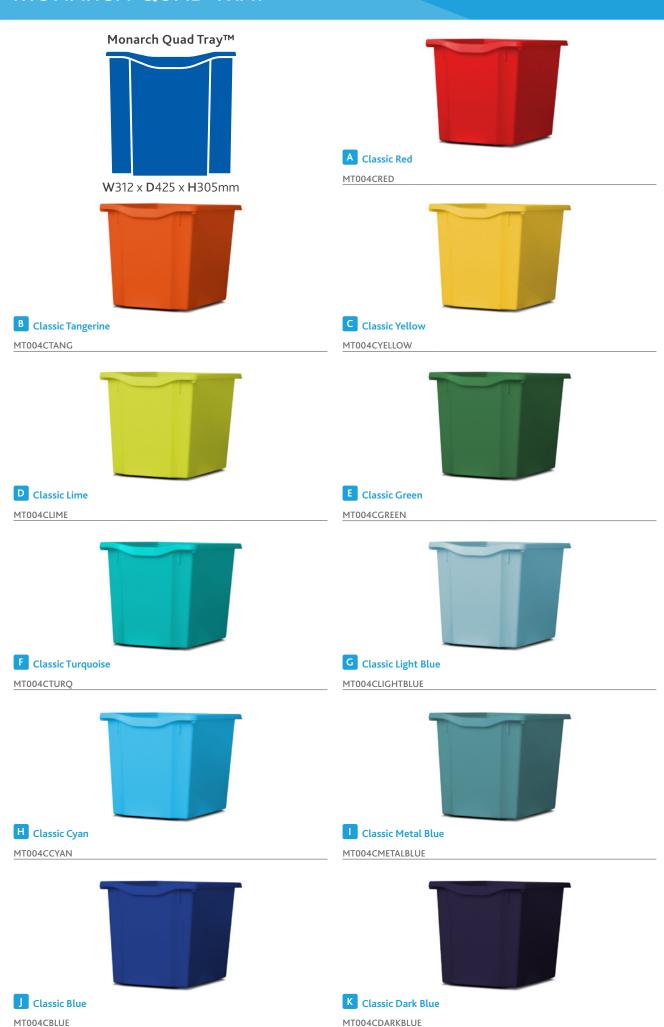

#### Monarch Tray™ Classic Solid Colours

A Classic Red

MT001CRED

**B** Classic Tangerine

MT001CTANG

C Classic Yellow

MT001CYELLOW

D Classic Lime

MT001CLIME

E Classic Green

MT001CGREEN

**E** Classic Turquoise

MT001CTURQ

G Classic Light Blue

MT001CLIGHTBLUE

H Classic Cyan

MT001CCYAN

Classic Metal Blue

MT001CMETALBLUE

J Classic Blue

MT001CBLUE

K Classic Dark Blue

MT001CDARKBLUE

Classic Purple

MT001CPURPLE

M Classic Pink

MT001CPINK

N Classic White

MT001CWHITE

O Classic Light Grey

MT001CLGTGREY

P Classic Dark Grey

MT001CDARKGREY

Q Classic Black

MT001CBLACK

R Classic Translucent

MT001CTRANS

S Classic Rose Tint

MT001CROSETINT

T Classic Citron Tint

MT001CCITRONTINT

U Classic Aqua Green Tint

MT001CAQUAGREEN

V Classic Sky Blue Tint

MT001CSKYBLUETINT

W Classic Violet Tint

MT001CVIOLETTINT

A Classic Red
MT002CRED

**B** Classic Tangerine