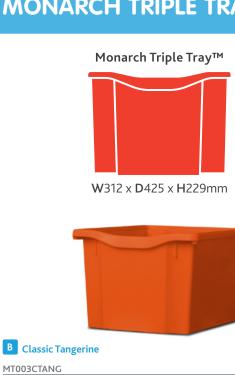

Monarch Triple Tray™

Monarch Single Tray™

Monarch Single Tray™

A Classic Red

MT001CRED

**B** Classic Tangerine

MT001CTANG

C Classic Yellow

MT001CYELLOW

D Classic Lime

MT001CLIME