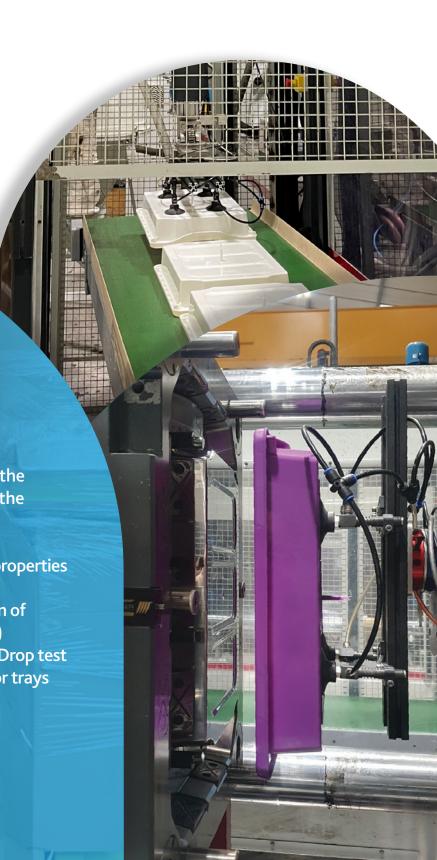

## Quality

Manufactured in the UK from 100% polypropylene, our trays are virtually indestructible, shatterproof and will stand up to the rigours of daily use in any learning environment as demonstrated by conformity to: EN 16121:2013+A1:2017 (Level 2): Drop test for trays and Sustained load test for trays.

# Warranty & Safety

All of our trays are manufactured in the UK and are independently tested to the following certifications:

- EN 71-1: Mechanical and physical properties
- EN 71-2: Flammability
- EN 71-3: Specification for migration of certain elements (includes REACH)
- EN 16121:2013+A1:2017 (Level 2): Drop test for trays and Sustained load test for trays

Manufactured in the UK from 100% polypropylene, our trays are virtually indestructible, shatterproof and will stand up to the rigours of daily use in any learning environment.

learning environment.

Monarch Quad Tray™