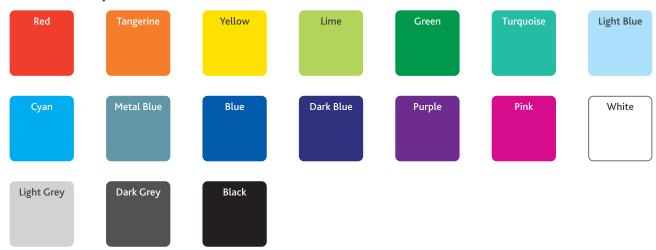

#### Monarch Tray™ Classic Solid Colours

A Classic Red

MT001CRED

**B** Classic Tangerine

MT001CTANG

C Classic Yellow

MT001CYELLOW

D Classic Lime

MT001CLIME

E Classic Green

MT001CGREEN

**E** Classic Turquoise

MT001CTURQ

G Classic Light Blue

MT001CLIGHTBLUE

H Classic Cyan

MT001CCYAN

Classic Metal Blue

MT001CMETALBLUE

J Classic Blue

MT001CBLUE

K Classic Dark Blue

MT001CDARKBLUE

Classic Purple

MT001CPURPLE

M Classic Pink

MT001CPINK

N Classic White

MT001CWHITE

O Classic Light Grey

MT001CLGTGREY

P Classic Dark Grey

MT001CDARKGREY

Q Classic Black

MT001CBLACK

R Classic Translucent

MT001CTRANS

S Classic Rose Tint

MT001CROSETINT

T Classic Citron Tint

MT001CCITRONTINT