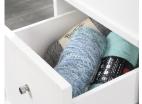

## **CRAFT FURNITURE**

- Swivel base allows tower to spin and turn to allow easy access to the storage spaces on all four sides
- Features a pegboard back and corkboard panel to keep your craft items organised
  - Two storage drawers with full extension slides
- Metal trays provide additional storage of items like glue and scissors.
  - Finished on all sides for versatile placement.