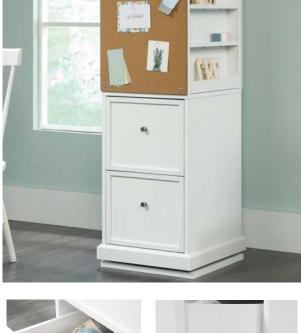

## **CRAFT FURNITURE**

- Swivel base allows tower to spin and turn to allow easy access to the storage spaces on all four sides
- Features a pegboard back and corkboard panel to keep your craft items organised
  - Two storage drawers with full extension slides
- Metal trays provide additional storage of items like glue and scissors.
  - Finished on all sides for versatile placement.