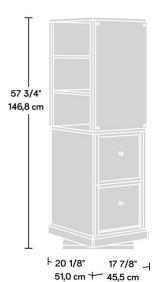

| Width          | 45.5 cm  |
|----------------|----------|
| Depth          | 51 cm    |
| Height         | 146.8 cm |
| Carton Height  | 34.9 cm  |
| Carton Width   | 86.5 cm  |
| Carton Depth   | 59.7 cm  |
| Box Volume     | 0.180 bm |
| Weight (gross) | 60.5 kg  |