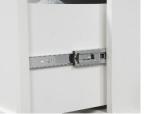

## **CRAFT FURNITURE**

- Swivel base allows tower to spin and turn to allow easy access to the storage spaces on all four sides
- Features a pegboard back and corkboard panel to keep your craft items organised
  - Two storage drawers with full extension slides
- Metal trays provide additional storage of items like glue and scissors.
  - Finished on all sides for versatile placement.