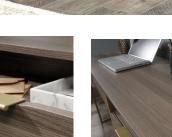

## **Teknik** LUX DESK **PRODUCT SHEET FURNITURE**

• Retro style home office executive desk in Diamond Ash finish •Pencil drawer with metal runners and safety stops Cubbyhole storage •Lower shelf for additional storage •Lower filing drawer with full extensions slides holds letter or legal size hanging files •Powder coated metal frame