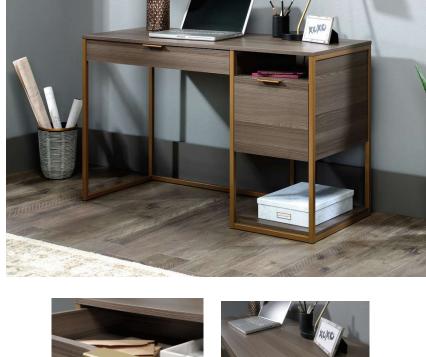

## **Teknik** LUX DESK **PRODUCT SHEET FURNITURE**

• Retro style home office executive desk in Diamond Ash finish •Pencil drawer with metal runners and safety stops Cubbyhole storage •Lower shelf for additional storage •Lower filing drawer with full extensions slides holds letter or legal size hanging files •Powder coated metal frame

• 360 degree all round finish

| Width          | 120.6 cm  |
|----------------|-----------|
| Depth          | 50.8 cm   |
| Height         | 75.5 cm   |
| Carton Height  | 19.3 cm   |
| Carton Width   | 63.8 cm   |
| Carton Depth   | 133.6 cm  |
| Box Volume     | 0.163 cbm |
| Weight (gross) | 34.7 kg   |