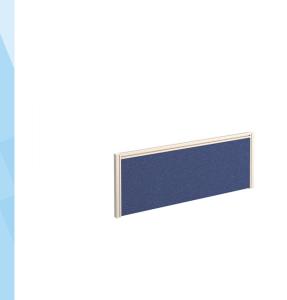

## PRODUCT DATA SHEET

Straight fabric desktop screen 1000mm x 380mm - made to order fabric with white aluminium frame

## A1000-WH

Aluminium frame screens are an excellent addition to any modern desk and office furniture to provide a degree of privacy to desks which are in close proximity to others. Frames are available in silver, white and black so you can synchronise with the desk legs, with matching brackets that fit to the back of desks or desk returns. Fabric screens are stocked in blue with a multitude of made to order fabric colour options available

## PRODUCT FEATURES

- 40mm thick with robust aluminium frames for additional stability
- Great for adding dividing sections to the modern desk
- Available in a multitude of made to order fabric colours
- Available for 1000mm-1800mm desks with additional screen sizes for the desk returns
- Aluminium frames available in silver, white and black with matching screen brackets
- Screen accessory pack contains pen holder, A4 paper tray, phone holder & name holder

## **DIMENSIONS & SPECIFICATIONS**

Height Width Depth
380mm 1000mm 30mm

RRP: £194.00 Bar Code: N/A

Conforms to: BS EN 1023:2000

Colour: MTO
Warranty: 2 years

Pack Quantity: 1
Weight (Kg): 8.00