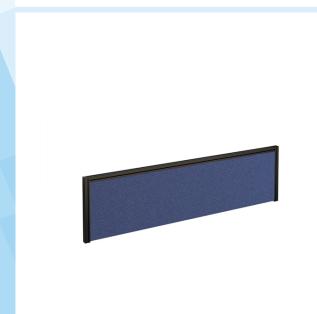

## PRODUCT DATA SHEET

Straight fabric desktop screen 1400mm x 380mm - made to order fabric with black aluminium frame

## A1400-K

Aluminium frame screens are an excellent addition to any modern desk and office furniture to provide a degree of privacy to desks which are in close proximity to others. Frames are available in silver, white and black so you can synchronise with the desk legs, with matching brackets that fit to the back of desks or desk returns. Fabric screens are stocked in blue with a multitude of made to order fabric colour options available

## PRODUCT FEATURES

- 40mm thick with robust aluminium frames for additional stability
- Great for adding dividing sections to the modern desk
- Stocked in blue fabric with a multitude of made to order fabric colours available
- Available for 1000mm-1800mm desks with additional screen sizes for the desk returns

## **DIMENSIONS & SPECIFICATIONS**

Height Width Depth 380mm 1400mm 30mm

RRP: £222.00
Bar Code: N/A

Conforms to: BS EN 1023:2000

Colour: MTO
Warranty: 2 years

Pack Quantity: 1
Weight (Kg): 11.00