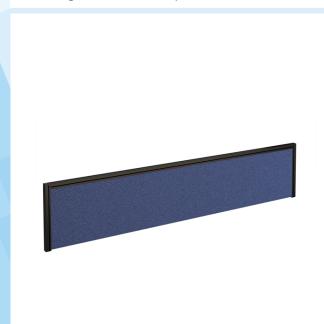

## PRODUCT DATA SHEET

Straight fabric desktop screen 1800mm x 380mm - made to order fabric with black aluminium frame

## A1800-K

Aluminium frame screens are an excellent addition to any modern desk and office furniture to provide a degree of privacy to desks which are in close proximity to others. Frames are available in silver, white and black so you can synchronise with the desk legs, with matching brackets that fit to the back of desks or desk returns. Fabric screens are stocked in blue with a multitude of made to order fabric colour options available

## PRODUCT FEATURES

- 40mm thick with robust aluminium frames for additional stability
- Great for adding dividing sections to the modern desk
- Stocked in blue fabric with a multitude of made to order fabric colours available
- Available for 1000mm-1800mm desks with additional screen sizes for the desk returns

## **DIMENSIONS & SPECIFICATIONS**

| Height | Width  | Depth |
|--------|--------|-------|
| 380mm  | 1800mm | 30mm  |

RRP: £272.00
Bar Code: N/A

Conforms to: BS EN 1023:2000

Colour: MTO
Warranty: 2 years