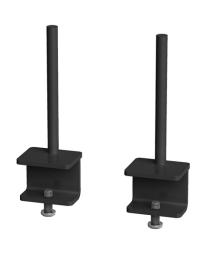

## **PRODUCT DATA SHEET**

Fabric screen brackets for single desks or runs of Adapt and Fuze single desks (pair) - black

## **PRODUCT FEATURES**

- Aluminium frame desktop screen brackets which fix to the desk to support the screen
- To be used with fabric screens on single Adapt or Fuze desks or runs of single desks
- Cannot be used on back-to-back desk configurations
- Available in silver, white and black to match frame colours

## **DIMENSIONS & SPECIFICATIONS**

RRP: £51.00 Bar Code: 5019904110598 Conforms to: Colour: Black Warranty: 1 year Pack Quantity: 2 Weight (Kg): 5.00