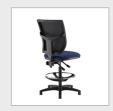

## PRODUCT DATA SHEET

Altino mesh back draughtsmans chair with no arms - made to order

## AHD10-000

With its clean, modern styling, Altino is guaranteed to provide a contemporary feel to any office environment, due to the multi functions and ergonomic design of the chair. The sculptured moulded foam seat combines with the breathable slimline mesh back or fabric back options, to keep users cool and comfortable in any office or meeting environment.

## FEATURES & SPECIFICATIONS

- Breathable mesh back and chrome foot ring
- Flexible foam seats for enhanced comfort
- Permanent contact base (PCB) allows you to adjust the tilt of the back rest or leave it free floating
- Multitude of fabric and colour options available
- Gas lift mechanism with back rake and back height adjustment
- Perfect when working at taller desks or benches