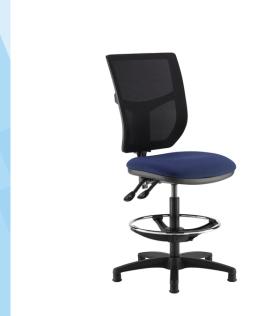

## PRODUCT DATA SHEET

Altino mesh back draughtsmans chair with no arms - made to order

## AHD10-000

With its clean, modern styling, Altino is guaranteed to provide a contemporary feel to any office environment, due to the multi functions and ergonomic design of the chair. The sculptured moulded foam seat combines with the breathable slimline mesh back or fabric back options, to keep users cool and comfortable in any office or meeting environment.

## FEATURES & SPECIFICATIONS

- Breathable mesh back and chrome foot ring
- Flexible foam seats for enhanced comfort
- Permanent contact base (PCB) allows you to adjust the tilt of the back rest or leave it free floating
- Multitude of fabric and colour options available
- Gas lift mechanism with back rake and back height adjustment
- Perfect when working at taller desks or benches