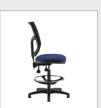

## PRODUCT DATA SHEET

Altino mesh back draughtsmans chair with no arms - made to order

## AHD10-000

With its clean, modern styling, Altino is guaranteed to provide a contemporary feel to any office environment, due to the multi functions and ergonomic design of the chair. The sculptured moulded foam seat combines with the breathable slimline mesh back or fabric back options, to keep users cool and comfortable in any office or meeting environment.

## FEATURES & SPECIFICATIONS

- Breathable mesh back and chrome foot ring
- Flexible foam seats for enhanced comfort
- Permanent contact base (PCB) allows you to adjust the tilt of the back rest or leave it free floating
- Multitude of fabric and colour options available
- Gas lift mechanism with back rake and back height adjustment
- Perfect when working at taller desks or benches