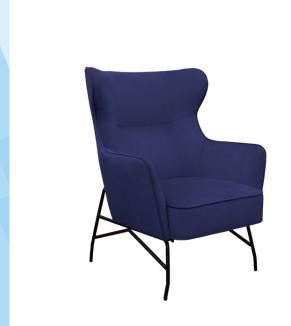

## PRODUCT DATA SHEET

Alpha high back lounge chair with black metal frame - dark blue

## ALP01-DB

A lounge chair is as much about visual comfort as it is flexibility. With a rich velvet fabric and black wire frame, Alpha brings a sense of comfort and cosiness perfect for all kinds of spaces. Featuring a dainty shape with arms and headrest, Alpha forgoes the complexities of different design elements and embraces a simple and neat outlook that perfectly fits into today's trendy styles, radiating a feeling of grace and pleasure.

## PRODUCT FEATURES

- Eye-catching, timeless high back design in two finishes
- Head rest, neck support and integral lumbar add to its functionality
- Curved, contoured backs for enhanced comfort
- Modern office or lounge seat with broad appeal and strong character
- Ideal around a coffee table in a reception or waiting area
- Rich velvet fabric with complementary black metal frame

## **DIMENSIONS & SPECIFICATIONS**

Height Width **Depth** 930mm 750mm 780mm

RRP: £520.00

Bar Code: 5019904561369

Conforms to:

Colour: Dark Blue Warranty: 2 years

Pack Quantity: 1 Weight (Kg):