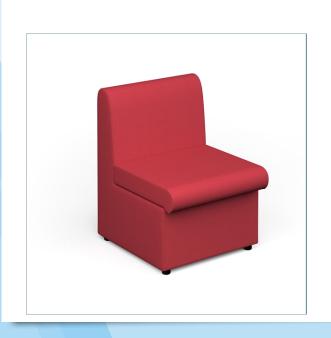

#### ALT50001

Alto is a modular range of reception furniture that can be customised to fit the specific needs of the modern office, providing comfortable office seating for visitors while they wait. The flexibility of the modular components with curved, straight, left and right hand and corner options allows for multiple configurations without sacrificing on style

### PRODUCT FEATURES

- Fully upholstered modular reception seating
- Deep foam filled seat and back provide excellent user support
- Solid wooden internal construction
- Versatile square modular unit, can be used with additional modular units
- Easy to move and re-configure to suit different environments
- Simple, versatile selection of shapes with large and small footprints

#### **DIMENSIONS & SPECIFICATIONS**

Height Width Depth
770mm 580mm 640mm

RRP: £316.00
Bar Code: N/A
Conforms to:

Colour: MTO
Warranty: 5 years

Pack Quantity: 1
Weight (Kg): 18.50