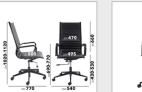

### **DIMENSIONS & SPECIFICATIONS**

Height 1020-1120mm Depth 770mm

RRP: £311.00 Bar Code: 5019904639150 Conforms to:

Width

540mm

Colour: Black Warranty: 2 years Pack Quantity: 1 Weight (Kg): 18.00