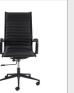

## BARI300T1-K

The Bari executive chair and matching visitors chair is perfect for adding a touch of style to your office or conference room. The classic black ribbed faux leather design is available with a high back or medium back and will add some muchneeded comfort to employees and visitors, with chrome arms and a chrome base that will always looking sleek and stylish.

### PRODUCT FEATURES

- Contemporary design with chrome 5 star base
- Black faux leather chair with medium and high back options
- Timeless style makes it a natural choice for furnishing private offices
- Stylish black arms & base
- Gas lift adjustment with weight tension control
- Ribbed design for maximum comfort