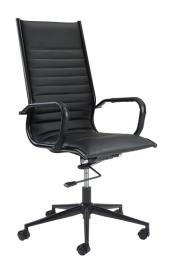

## BARI300T1-K

The Bari executive chair and matching visitors chair is perfect for adding a touch of style to your office or conference room. The classic black ribbed faux leather design is available with a high back or medium back and will add some muchneeded comfort to employees and visitors, with chrome arms and a chrome base that will always looking sleek and stylish.

### PRODUCT FEATURES

- Contemporary design with chrome 5 star base
- Black faux leather chair with medium and high back options
- Timeless style makes it a natural choice for furnishing private offices
- Stylish black arms & base
- Gas lift adjustment with weight tension control
- Ribbed design for maximum comfort