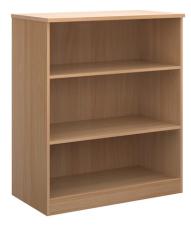

## Deluxe bookcase 1200mm high with 2 shelves - beech

#### BC12B

Offering versatile and practical storage solutions, our Deluxe range will keep your office organised and looking neat and tidy. Staples for the modern office, cupboards and bookcases with their minimal, modern styling and choice of wood finishes are a practical group of units that will sit comfortably in an office space without dominating it.

#### **PRODUCT FEATURES**

- 550mm deep premium bookcases supplied with adjustable shelves
- Available in beech, white and oak wood finishes to match desk ranges
- Supplied with fixed shelves
- Can be configured to suit the requirements of any office landscape
- 25mm thick tops with 18mm carcass and solid back panel
- Supplied flat packed for easy handling

### **DIMENSIONS & SPECIFICATIONS**

Height 1200mm Depth 550mm

RRP: £450.00 Bar Code: 5019904019389 Conforms to: Colour: Beech Warranty: 5 years Pack Quantity: 1 Weight (Kg): 62.00