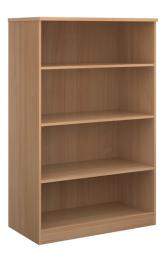

## Deluxe bookcase 1600mm high with 3 shelves - beech

#### BC16B

Offering versatile and practical storage solutions, our Deluxe range will keep your office organised and looking neat and tidy. Staples for the modern office, cupboards and bookcases with their minimal, modern styling and choice of wood finishes are a practical group of units that will sit comfortably in an office space without dominating it.

## **PRODUCT FEATURES**

- 550mm deep premium bookcases supplied with adjustable shelves
- Available in beech, white and oak wood finishes to match desk ranges
- Supplied with fixed shelves
- Can be configured to suit the requirements of any office landscape
- 25mm thick tops with 18mm carcass and solid back panel
- Supplied flat packed for easy handling

## **DIMENSIONS & SPECIFICATIONS**

Height 1600mm Depth 550mm

RRP: £528.00 Bar Code: 5019904019419 Conforms to: Colour: Beech Warranty: 5 years Pack Quantity: 1 Weight (Kg): 78.50