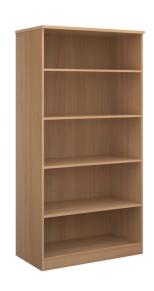

## PRODUCT DATA SHEET

Deluxe bookcase 2000mm high with 4 shelves - beech

## BC20B

Offering versatile and practical storage solutions, our Deluxe range will keep your office organised and looking neat and tidy. Staples for the modern office, cupboards and bookcases with their minimal, modern styling and choice of wood finishes are a practical group of units that will sit comfortably in an office space without dominating it.

## PRODUCT FEATURES

- 550mm deep premium bookcases supplied with adjustable shelves
- Available in beech, white and oak wood finishes to match desk ranges
- Supplied with fixed shelves
- Can be configured to suit the requirements of any office landscape
- 25mm thick tops with 18mm carcass and solid back panel
- Supplied flat packed for easy handling

## **DIMENSIONS & SPECIFICATIONS**

Height Width Depth
2000mm 1020mm 550mm

RRP: £626.00 Bar Code: 5019904019440

24. 0040.0010001010

Conforms to:

Colour: Beech Warranty: 5 years

Pack Quantity: 1
Weight (Kg): 95.00