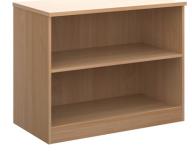

### Deluxe bookcase 800mm high with 1 shelf - beech

#### BC8B

Offering versatile and practical storage solutions, our Deluxe range will keep your office organised and looking neat and tidy. Staples for the modern office, cupboards and bookcases with their minimal, modern styling and choice of wood finishes are a practical group of units that will sit comfortably in an office space without dominating it.

#### **PRODUCT FEATURES**

- 550mm deep premium bookcases supplied with adjustable shelves
- Available in beech, white and oak wood finishes to match desk ranges
- Supplied with fixed shelves
- Can be configured to suit the requirements of any office landscape
- 25mm thick tops with 18mm carcass and solid back panel
- Supplied flat packed for easy handling