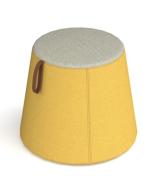

## PRODUCT DATA SHEET

Bop modular breakout seating with leather strap handle - Shade

## **BOP04**

Groove breakout seating provides a flexible and informal seating solution for a wide range of environments. Available in a multitude of shapes, sizes and finishes, and with endless permutations, Groove interlinking seating can add colour, fun and inspiration to breakout areas and offices.

## PRODUCT FEATURES

- Ideal to place in the middle or at the end of seating arrangements
- Offers modern appeal with its clean lines and attractive visual profiles
- Lightweight design makes them easy to move around
- Perfect for offices, break out spaces, lounges and meeting spaces
- Use on their own or mixed with other seating ranges
- Easy to move and re-configure to suit different environments

## **DIMENSIONS & SPECIFICATIONS**

HeightWidthDepth435mm500mm500mm

RRP: £348.00 Bar Code: N/A Conforms to: Colour: MTO
Warranty: 5 years

Pack Quantity: 1
Weight (Kg):