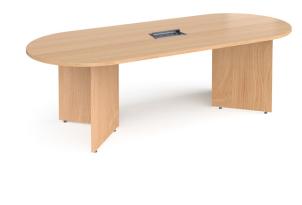

## **PRODUCT DATA SHEET**

Arrow head leg radial end boardroom table 2400mm x 1000mm in beech with central cutout and Aero power module

## **BUNDEB24-B-AERO**

Apart from suitable furniture with ergonomic chairs and a meeting table, a conference room should also be tech-friendly. Simply designed to ensure core functionality, Arrow Head offers versatile tables in a variety of shapes and finishes to suit any boardroom or meeting setting, complete with a 272mm x 132mm rectangular cutout is the ideal size for the Aero power module supplied with the table. The power module can then be dropped into position, with cables hardwired into them which feed down to the floor.

## **PRODUCT FEATURES**

- Radial end boardroom table 2400 x 1000mm with 272 x 132mm central cutout for power units
- Available stocked in beech and white, with grey oak, oak and white tops made-to-order
- A 272mm x 132mm rectangular cutout is the ideal size for the Aero power module supplied with the table
- Aero fliptop in-table power module x UK sockets, 1 x RJ45 socket, 1 x twin USB fast charge grey/silver
- Power modules can be dropped into position in the cutout, with cables hardwired into them which feed down to the floor
- The angular lines of the leg frame resemble the point of an arrow head with adjustable foot levellers

## **DIMENSIONS & SPECIFICATIONS**

Height 725mm Depth 1000mm

RRP: £925.00 Bar Code: 5019904472757 Conforms to:

Width

2400mm

Colour: Beech Warranty: 3 years Pack Quantity: 1 Weight (Kg): 71.00