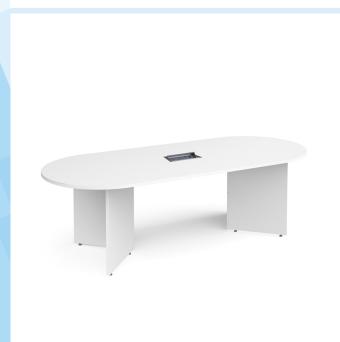

## PRODUCT DATA SHEET

Arrow head leg radial end boardroom table 2400mm x 1000mm in white with central cutout and Aero power module

## **BUNDEB24-WH-AERO**

Apart from suitable furniture with ergonomic chairs and a meeting table, a conference room should also be tech-friendly. Simply designed to ensure core functionality, Arrow Head offers versatile tables in a variety of shapes and finishes to suit any boardroom or meeting setting, complete with a 272mm x 132mm rectangular cutout is the ideal size for the Aero power module supplied with the table. The power module can then be dropped into position, with cables hardwired into them which feed down to the floor.

## PRODUCT FEATURES

- Radial end boardroom table 2400 x 1000mm with 272 x 132mm central cutout for power units
- Available stocked in beech and white, with grey oak, oak and white tops made-to-order
- A 272mm x 132mm rectangular cutout is the ideal size for the Aero power module supplied with the table
- Aero fliptop in-table power module x UK sockets, 1 x RJ45 socket, 1 x twin USB fast charge grey/silver
- Power modules can be dropped into position in the cutout, with cables hardwired into them which feed down to the floor
- The angular lines of the leg frame resemble the point of an arrow head with adjustable foot levellers

## **DIMENSIONS & SPECIFICATIONS**

HeightWidthDepth725mm2400mm1000mm

RRP: £925.00 Bar Code: 5019904472764

Conforms to:

Colour: White Warranty: 3 years

Pack Quantity: 1
Weight (Kg): 71.00