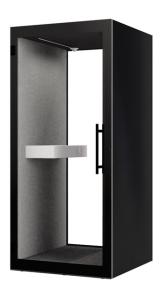

## Chatbox single person acoustic hub 1m x 1m with shelf - black

### CBX1-K

Designed and developed by industry-leading acoustic experts, the Chatbox telephone booth is adequate for one person and they are the perfect peaceful environment for phone calls away from the noise and distraction. The sleek, modern design is carefully crafted to provide impeccable form, function, design and durability, offering next generation privacy for a new normality.

### **PRODUCT FEATURES**

- Acoustic phone booth with glass door for next generation privacy
- Everything you need for a productive private conversation, finished in echo free fabric
- Sleek, modern design with an exterior in sheet metal that is painted black or white
- Abundant natural LED light with a low power consumption of 6.7W, 4000K, 900 lumens
- Superior soundproofing with dB rating of 34 with a silent ventilation system and fresh indoor climate
- Supplied with shelf and power outlet as standard with an optional whiteboard and tv bracket ideal for video calls