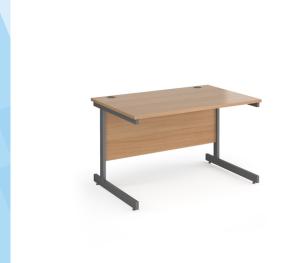

## PRODUCT DATA SHEET

Contract 25 straight desk with graphite cantilever leg 1200mm x 800mm - beech top

## PRODUCT FEATURES

- Rectangular desks 800mm deep with graphite frame and single cable access port
- Single upright graphite cantilever frame with feet levellers
  Desktops available in beech, oak and white
- Create single hot desks or large clusters featuring sturdy 25mm melamine worktops
- 18mm back modesty panel
- Choice of matching storage to complement the range

## **DIMENSIONS & SPECIFICATIONS**

Width Depth Height 725mm 1200mm 800mm

> RRP: £250.00 Bar Code: 5019904366742

Colour: Beech Warranty: 8 years

Conforms to: EN 527-1:2011 & BS EN 9241:1999

Pack Quantity: 1 Weight (Kg):