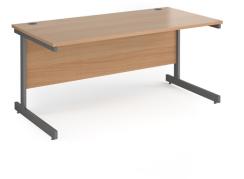

## **PRODUCT DATA SHEET**

Contract 25 straight desk with graphite cantilever leg 1600mm x 800mm - beech top

## CC16S-G-B

Boasting a wide range of configurations and desk options, the Contract 25 range is available with cantilever leg, H-Frame leg and panel end leg designs to suit all requirements for function, style and most importantly budget. The extensive choice of co-ordinated storage includes pedestals, bookcases and cupboards delivering everything that is required for a well-functioning office environment.

## **PRODUCT FEATURES**

- Rectangular desks 800mm deep with graphite frame and single cable access port
- Single upright graphite cantilever frame with feet levellers
  Desktops available in beech, oak and white
- Create single hot desks or large clusters featuring sturdy 25mm melamine worktops
- 18mm back modesty panel
- Choice of matching storage to complement the range

## **DIMENSIONS & SPECIFICATIONS**

Height 725mm

Depth 1600mm 800mm

RRP: £270.00 Bar Code: 5019904367312

Width

Colour: Beech

Warranty: 8 years

Pack Quantity: 1 Weight (Kg):