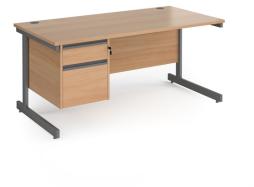

## **PRODUCT DATA SHEET**

Contract 25 straight desk with 2 drawer pedestal and graphite cantilever leg 1600mm x 800mm - beech top

## CC16S2-G-B

Boasting a wide range of configurations and desk options, the Contract 25 range is available with cantilever leg, H-Frame leg and panel end leg designs to suit all requirements for function, style and most importantly budget. The extensive choice of co-ordinated storage includes pedestals, bookcases and cupboards delivering everything that is required for a well-functioning office environment.

## **PRODUCT FEATURES**

- Rectangular desks 800mm deep with graphite frame and two cable access ports
- Single upright graphite cantilever frame with feet levellers
  Desktops available in beech, oak and white
- Sturdy fixed pedestal with one shallow drawer and one filing drawer
- 18mm back modesty panel
- Choice of matching storage to complement the range

## **DIMENSIONS & SPECIFICATIONS**

Height 725mm

Depth 1600mm 800mm

RRP: £445.00

Width

Colour: Beech

Pack Quantity: 1 Weight (Kg):

Bar Code: 5019904367220 Warranty: 8 years Conforms to: EN 527-1:2011 & BS EN 9241:1999