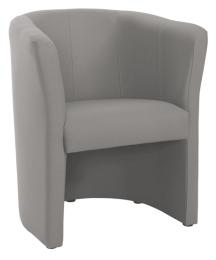

## **PRODUCT DATA SHEET**

Celestra single seater sofa 700mm wide - forecast grey

## CEL50001-FG

Celestra is a clean, attractive soft seating solution that can add to the welcoming atmosphere of any reception area, allowing visitors to feel at ease while they wait. The simple, classic design of the conveniently sized one and two seater tub chairs are fully upholstered and available in different colour and fabric options to match any existing office colour scheme.

## **PRODUCT FEATURES**

- Multi-use compact design available in 1 and 2 seaters
- Multitude of fabric and colour options available
- Curved, contoured backs for enhanced comfort
- Matching feet options to glide across the floor
- Ideal around a coffee table in a reception or waiting area
- Fully upholstered unit with high side and back

## **DIMENSIONS & SPECIFICATIONS**

Height 850mm

Depth 650mm

RRP: £537.00

Width

700mm

Colour: Forecast Grey Warranty: 2 years

Pack Quantity: 1 Weight (Kg):