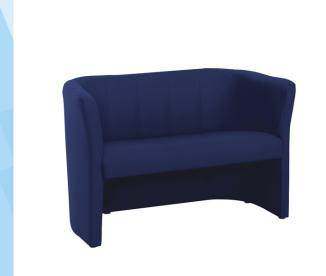

## PRODUCT DATA SHEET

Celestra two seater sofa 1300mm wide - maturity blue

## CEL50002-MB

Celestra is a clean, attractive soft seating solution that can add to the welcoming atmosphere of any reception area, allowing visitors to feel at ease while they wait. The simple, classic design of the conveniently sized one and two seater tub chairs are fully upholstered and available in different colour and fabric options to match any existing office colour scheme.

## PRODUCT FEATURES

- Multi-use compact design available in 1 and 2 seaters
- Multitude of fabric and colour options available
- Curved, contoured backs for enhanced comfort
- Matching feet options to glide across the floor
- Ideal around a coffee table in a reception or waiting area
- Fully upholstered unit with high side and back

## **DIMENSIONS & SPECIFICATIONS**

Height Width Depth 850mm 1300mm 650mm

RRP: £785.00
Bar Code: N/A
Conforms to:

Colour: Maturity Blue Warranty: 2 years

Pack Quantity: 1
Weight (Kg):