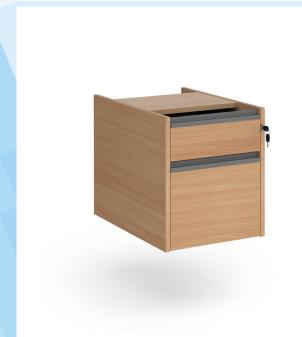

## PRODUCT DATA SHEET

Contract 2 drawer fixed pedestal with graphite finger pull handles - beech

## PRODUCT FEATURES

- Two drawer fixed pedestal for use with Contract 25 H-Frame, cantilever and panel end desks
- One shallow drawer and one filing drawer which accepts both A4 and foolscap files
- Available in beech, oak, and white
- Lockable drawers supplied with two keys and finger pull handles in silver or graphite
- Versatile under-desk storage solution to keep the work area uncluttered
- The perfect place to store paperwork and stationery