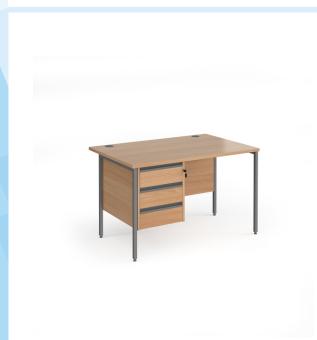

## PRODUCT DATA SHEET

Contract 25 straight desk with 3 drawer pedestal and graphite H-Frame leg 1200mm x 800mm - beech top

## CH12S3-G-B

Boasting a wide range of configurations and desk options, the Contract 25 range is available with cantilever leg, H-Frame leg and panel end leg designs to suit all requirements for function, style and most importantly budget. The extensive choice of co-ordinated storage includes pedestals, bookcases and cupboards delivering everything that is required for a well-functioning office environment.

## PRODUCT FEATURES

- Rectangular desks 800mm deep with graphite frame and two cable access ports
- The fully welded H-Frame leg design ensures a strong and stable workstation
- Desktops available in beech, oak and white
- Sturdy fixed pedestal with three shallow drawers
- The traditional four leg design is complete with adjustable feet
- Choice of matching storage to complement the range

## **DIMENSIONS & SPECIFICATIONS**

Width Depth Height 725mm 1200mm 800mm

> RRP: £345.00 Bar Code: 5019904364854

Conforms to: EN 527-1:2011 & BS EN 9241:1999

Colour: Beech

Warranty: 5 years

Pack Quantity: 1 Weight (Kg):