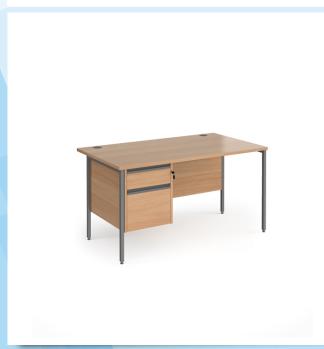

## PRODUCT DATA SHEET

Contract 25 straight desk with 2 drawer pedestal and graphite H-Frame leg 1400mm x 800mm - beech top

## CH14S2-G-B

Boasting a wide range of configurations and desk options, the Contract 25 range is available with cantilever leg, H-Frame leg and panel end leg designs to suit all requirements for function, style and most importantly budget. The extensive choice of co-ordinated storage includes pedestals, bookcases and cupboards delivering everything that is required for a well-functioning office environment.

## PRODUCT FEATURES

- Rectangular desks 800mm deep with graphite frame and two cable access ports
- The fully welded H-Frame leg design ensures a strong and stable workstation
- Desktops available in beech, oak and white
- Sturdy fixed pedestal with one shallow drawer and one filing drawer
- The traditional four leg design is complete with adjustable feet
- Choice of matching storage to complement the range

## **DIMENSIONS & SPECIFICATIONS**

Width Depth Height 725mm 1400mm 800mm

> RRP: £355.00 Bar Code: 5019904364915

Conforms to: EN 527-1:2011 & BS EN 9241:1999

Colour: Beech

Warranty: 5 years

Pack Quantity: 1 Weight (Kg):