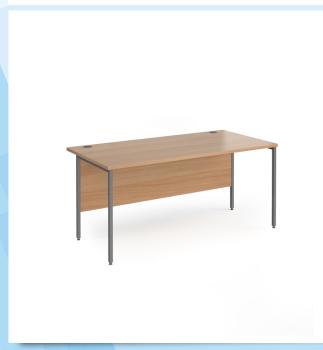

## PRODUCT DATA SHEET

Contract 25 straight desk with graphite H-Frame leg 1600mm x 800mm - beech top

## CH16S-G-B

Boasting a wide range of configurations and desk options, the Contract 25 range is available with cantilever leg, H-Frame leg and panel end leg designs to suit all requirements for function, style and most importantly budget. The extensive choice of co-ordinated storage includes pedestals, bookcases and cupboards delivering everything that is required for a well-functioning office environment.

## PRODUCT FEATURES

- Rectangular desks 800mm deep with graphite frame and single cable access port
- The fully welded H-Frame leg design ensures a strong and stable workstation
- Desktops available in beech, oak and white
- Create single hot desks or large clusters featuring sturdy 25mm melamine worktops
- The traditional four leg design is complete with adjustable feet
- Choice of matching storage to complement the range

## **DIMENSIONS & SPECIFICATIONS**

Height Width Depth
725mm 1600mm 800mm

RRP: £205.00 Bar Code: 5019904365158 Colour: Beech
Warranty: 5 years

**Conforms to:** EN 527-1:2011 & BS EN 9241:1999

Pack Quantity: 1
Weight (Kg):