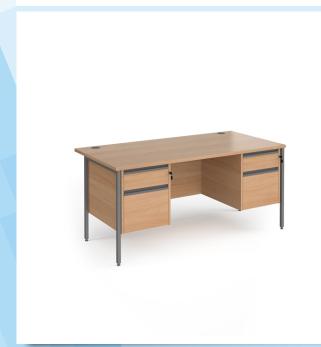

## PRODUCT DATA SHEET

Contract 25 straight desk with 2 and 2 drawer pedestals and graphite H-Frame leg 1600mm x 800mm - beech top

## CH16S22-G-B

Boasting a wide range of configurations and desk options, the Contract 25 range is available with cantilever leg, H-Frame leg and panel end leg designs to suit all requirements for function, style and most importantly budget. The extensive choice of co-ordinated storage includes pedestals, bookcases and cupboards delivering everything that is required for a well-functioning office environment.

## PRODUCT FEATURES

- Rectangular desks 800mm deep with graphite frame and two cable access ports
- The fully welded H-Frame leg design ensures a strong and stable workstation
- Desktops available in beech, oak and white
- 2 x two drawer fixed pedestals which accept A4 and foolscap files
- The traditional four leg design is complete with adjustable feet
- Choice of matching storage to complement the range

## **DIMENSIONS & SPECIFICATIONS**

 Height
 Width
 Depth

 725mm
 1600mm
 800mm

RRP: £552.00 Bar Code: 5019904365004 Colour: Beech
Warranty: 5 years

Conforms to: EN 527-1:2011 & BS EN 9241:1999

Pack Quantity: 1
Weight (Kg):