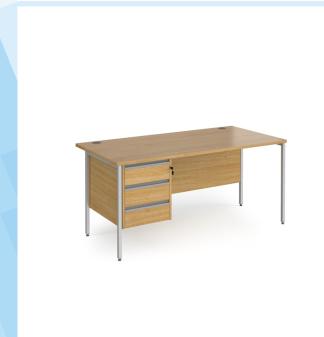

## PRODUCT DATA SHEET

Contract 25 straight desk with 3 drawer pedestal and silver H-Frame leg 1600mm x 800mm - oak top

## CH16S3-S-O

Boasting a wide range of configurations and desk options, the Contract 25 range is available with cantilever leg, H-Frame leg and panel end leg designs to suit all requirements for function, style and most importantly budget. The extensive choice of co-ordinated storage includes pedestals, bookcases and cupboards delivering everything that is required for a well-functioning office environment.

## PRODUCT FEATURES

- Rectangular desks 800mm deep with silver frame and two cable access ports
- The fully welded H-Frame leg design ensures a strong and stable workstation
- Desktops available in beech, oak and white
- Sturdy fixed pedestal with three shallow drawers
- The traditional four leg design is complete with adjustable feet
- Choice of matching storage to complement the range