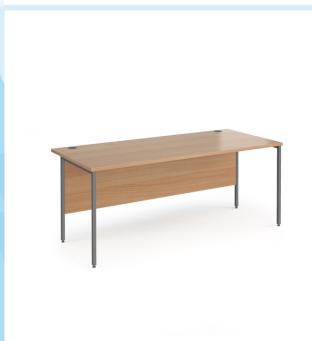

## PRODUCT DATA SHEET

Contract 25 straight desk with graphite H-Frame leg 1800mm x 800mm - beech top

## CH18S-G-B

Boasting a wide range of configurations and desk options, the Contract 25 range is available with cantilever leg, H-Frame leg and panel end leg designs to suit all requirements for function, style and most importantly budget. The extensive choice of co-ordinated storage includes pedestals, bookcases and cupboards delivering everything that is required for a well-functioning office environment.

## PRODUCT FEATURES

- Rectangular desks 800mm deep with graphite frame and single cable access port
- The fully welded H-Frame leg design ensures a strong and stable workstation
- Desktops available in beech, oak and white
- Create single hot desks or large clusters featuring sturdy 25mm melamine worktops
- The traditional four leg design is complete with adjustable feet
- Choice of matching storage to complement the range

## **DIMENSIONS & SPECIFICATIONS**

Width Depth Height 725mm 1800mm 800mm

> RRP: £232.00 Bar Code: 5019904365332

Conforms to: EN 527-1:2011 & BS EN 9241:1999

Colour: Beech

Warranty: 5 years

Pack Quantity: 1 Weight (Kg):