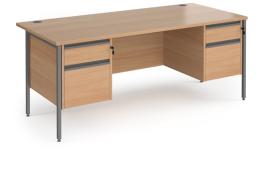

## **PRODUCT DATA SHEET**

Contract 25 straight desk with 2 and 2 drawer pedestals and graphite H-Frame leg 1800mm x 800mm - beech top

## **PRODUCT FEATURES**

- Rectangular desks 800mm deep with graphite frame and two cable access ports
- The fully welded H-Frame leg design ensures a strong and stable workstation
- Desktops available in beech, oak and white
- 2 x two drawer fixed pedestals which accept A4 and foolscap files
- The traditional four leg design is complete with adjustable feet
- Choice of matching storage to complement the range

## **DIMENSIONS & SPECIFICATIONS**

Height 725mm

Depth 1800mm 800mm

RRP: £583.00 Bar Code: 5019904365189

Width

Colour: Beech

Pack Quantity: 1 Weight (Kg):

Warranty: 5 years Conforms to: EN 527-1:2011 & BS EN 9241:1999