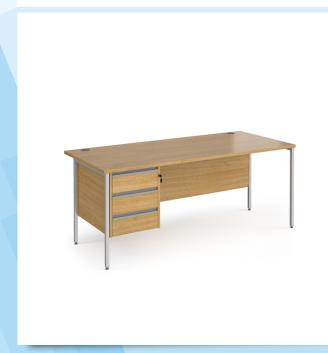

## PRODUCT DATA SHEET

Contract 25 straight desk with 3 drawer pedestal and silver H-Frame leg 1800mm x 800mm - oak top

## CH18S3-S-O

Boasting a wide range of configurations and desk options, the Contract 25 range is available with cantilever leg, H-Frame leg and panel end leg designs to suit all requirements for function, style and most importantly budget. The extensive choice of co-ordinated storage includes pedestals, bookcases and cupboards delivering everything that is required for a well-functioning office environment.

## PRODUCT FEATURES

- Rectangular desks 800mm deep with silver frame and two cable access ports
- The fully welded H-Frame leg design ensures a strong and stable workstation
- Desktops available in beech, oak and white
- Sturdy fixed pedestal with three shallow drawers
- The traditional four leg design is complete with adjustable feet
- Choice of matching storage to complement the range

## **DIMENSIONS & SPECIFICATIONS**

Width Depth Height 725mm 1800mm 800mm

> RRP: £445.00 Bar Code: 5019904364717

Conforms to: EN 527-1:2011 & BS EN 9241:1999

Colour: Oak

Warranty: 5 years

Pack Quantity: 1 Weight (Kg):