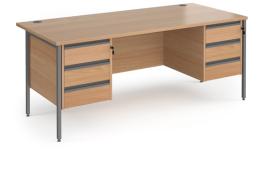

## **PRODUCT DATA SHEET**

Contract 25 straight desk with 3 and 3 drawer pedestals and graphite H-Frame leg 1800mm x 800mm - beech top

## CH18S33-G-B

Boasting a wide range of configurations and desk options, the Contract 25 range is available with cantilever leg, H-Frame leg and panel end leg designs to suit all requirements for function, style and most importantly budget. The extensive choice of co-ordinated storage includes pedestals, bookcases and cupboards delivering everything that is required for a well-functioning office environment.

## **PRODUCT FEATURES**

- Rectangular desks 800mm deep with graphite frame and two cable access ports
- The fully welded H-Frame leg design ensures a strong and stable workstation
- Desktops available in beech, oak and white
- 2 x three drawer fixed pedestals with three shallow drawers
- The traditional four leg design is complete with adjustable feet
- Choice of matching storage to complement the range

## **DIMENSIONS & SPECIFICATIONS**

Height 725mm

Depth 1800mm 800mm

RRP: £583.00 Bar Code: 5019904365271

Width

Colour: Beech Warranty: 5 years Pack Quantity: 1 Weight (Kg):

Conforms to: EN 527-1:2011 & BS EN 9241:1999