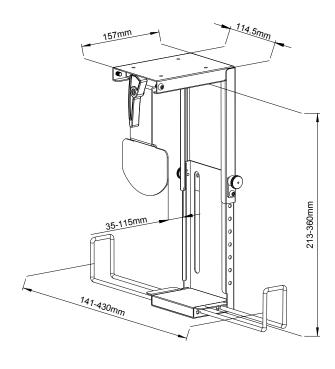

## Technical specifications

Weight 2.1kg

**Capacities** 205 - 360 mm adjustable height

35 - 115 mm adjustable width

Materials Powder coated steel

Warranty 5 years