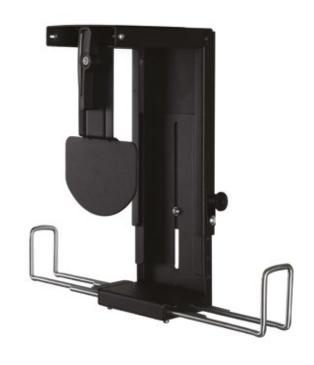

## **Features**

- Designed for mini / thin client / small CPUs
- Easy height adjustment with spring-loaded pin
- · Easy to adjust with desktop fixing
- · Security bars prevent CPU falling
- Compatible with C9 adaptor (CHUST)
- · Supplied almost fully assembled
- Certified to severe structural standards
- Available in black, white or silver