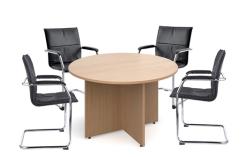

## PRODUCT DATA SHEET

Bundle deal 4 x Essen visitors chairs with RT12 meeting table - beech

## PRODUCT FEATURES

- Free standing table with cruciform legs and 4 cantilever meeting chairs
- Circular meeting table with 25mm tops available in 5 wood finishes
- Contemporary style conference chair with black leather faced seat and back
- Ideal for any multi seating environment training, conferences & lectures
- Polished chrome effect oval tube frame with front support feet for anti-tilt
- Padded leather arm supports