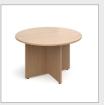

## PRODUCT FEATURES

- Free standing table with cruciform legs and 4 cantilever meeting chairs
- Circular meeting table with 25mm tops available in 5 wood finishes
- Contemporary style conference chair with black leather faced seat and back
- Ideal for any multi seating environment training, conferences & lectures
- Polished chrome effect oval tube frame with front support feet for anti-tilt
- Padded leather arm supports

## **DIMENSIONS & SPECIFICATIONS**

RRP: £1,384.00 Bar Code: 5019904200275

Conforms to:

Colour: Beech Warranty: 1 year

Pack Quantity: 1
Weight (Kg):