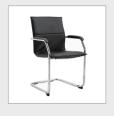

## COMB05B

Essen's chrome cantilever frame and black leather faced seat and padded arms offers a sophisticated style with a hint of retro. The smoothly shaped seat and back gently cradle and support the body, providing lateral and lumbar support, with a classic look that will preventing the need to change furniture frequently as styles change

## PRODUCT FEATURES

- Free standing table with cruciform legs and 4 cantilever meeting chairs
- Circular meeting table with 25mm tops available in 5 wood finishes
- Contemporary style conference chair with black leather faced seat and back
- Ideal for any multi seating environment training, conferences & lectures
- Polished chrome effect oval tube frame with front support feet for anti-tilt
- Padded leather arm supports