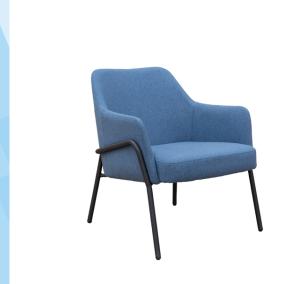

## PRODUCT DATA SHEET

Corby lounge chair with black metal frame - light blue

## COR01-LB

With Corby soft seating it's easy to touch down, discuss and have a meeting of the minds. Comfortable and lightweight, the fully-upholstered elements in blue and grey variants arrange easily to suit the moment. Corby's relaxed and versatile elements suit a range of needs, from lounge spaces to open offices. Competitively priced, Corby is an easy way to come together.

## PRODUCT FEATURES

- Clean lines and minimalist design with black frame suit any setting
- Sturdy but lightweight for easy rearranging
- Ideal around a coffee table in a reception or waiting area
- Velvet-style fabric finish available in two finish options
- Curved, contoured backs for enhanced comfort
- Modern office or lounge seat with broad appeal and strong character