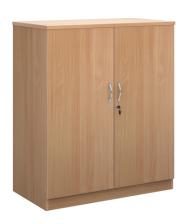

## PRODUCT DATA SHEET

Systems double door cupboard 1200mm high - beech

## **DD12B**

Offering versatile and practical storage solutions, our Systems range will keep your office organised and looking neat and tidy. Staples for the modern office, cupboards and bookcases with their minimal, modern styling and choice of wood finishes are a practical group of units that will sit comfortably in an office space without dominating it.

## PRODUCT FEATURES

- 550mm deep premium systems cupboards supplied with metal fitment brackets
- Available in beech, white and oak wood finishes to match desk ranges
- Can be fitted with all systems internal fitments for an advanced storage solution
- 25mm tops with 18mm carcass and solid back panel
- Lockable doors supplied with two keys and stylish, silver curved handles
- Designed to meet the clerical needs of any busy office

## **DIMENSIONS & SPECIFICATIONS**

Height Width Depth
1200mm 1020mm 550mm

RRP: £673.00 Bar Code: 5019904021726

Conforms to:

Colour: Beech
Warranty: 5 years

Pack Quantity: 1
Weight (Kg): 75.50