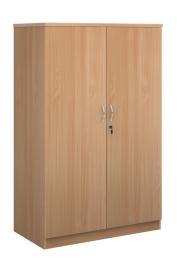

## PRODUCT DATA SHEET

Systems double door cupboard 1600mm high - beech

## **DD16B**

Offering versatile and practical storage solutions, our Systems range will keep your office organised and looking neat and tidy. Staples for the modern office, cupboards and bookcases with their minimal, modern styling and choice of wood finishes are a practical group of units that will sit comfortably in an office space without dominating it.

## PRODUCT FEATURES

- 550mm deep premium systems cupboards supplied with metal fitment brackets
- Available in beech, white and oak wood finishes to match desk ranges
- Can be fitted with all systems internal fitments for an advanced storage solution
- 25mm tops with 18mm carcass and solid back panel
- Lockable doors supplied with two keys and stylish, silver curved handles
- Designed to meet the clerical needs of any busy office

## **DIMENSIONS & SPECIFICATIONS**

Height Width Depth
1600mm 1020mm 550mm

RRP: £745.00 Bar Code: 5019904021757

Conforms to:

Colour: Beech
Warranty: 5 years

Pack Quantity: 1
Weight (Kg): 86.00