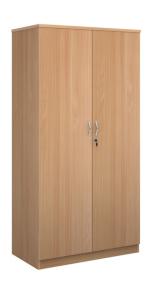

## PRODUCT DATA SHEET

Systems double door cupboard 2000mm high - beech

## DD20B

Offering versatile and practical storage solutions, our Systems range will keep your office organised and looking neat and tidy. Staples for the modern office, cupboards and bookcases with their minimal, modern styling and choice of wood finishes are a practical group of units that will sit comfortably in an office space without dominating

## PRODUCT FEATURES

- 550mm deep premium systems cupboards supplied with metal fitment brackets
- Available in beech, white and oak wood finishes to match desk ranges
- Can be fitted with all systems internal fitments for an advanced storage solution
- 25mm tops with 18mm carcass and solid back panel
- Lockable doors supplied with two keys and stylish, silver curved handles
- Designed to meet the clerical needs of any busy office

## **DIMENSIONS & SPECIFICATIONS**

Depth Height Width 2000mm 1020mm 550mm

RRP: £833.00

Bar Code: 5019904021788

Conforms to:

Colour: Beech Warranty: 5 years Pack Quantity: 1 Weight (Kg): 115.50