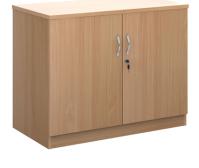

## Systems double door cupboard 800mm high - beech

#### DD8B

Offering versatile and practical storage solutions, our Systems range will keep your office organised and looking neat and tidy. Staples for the modern office, cupboards and bookcases with their minimal, modern styling and choice of wood finishes are a practical group of units that will sit comfortably in an office space without dominating it.

#### **PRODUCT FEATURES**

- 550mm deep premium systems cupboards supplied with metal fitment brackets
- Available in beech, white and oak wood finishes to match desk ranges
- Can be fitted with all systems internal fitments for an advanced storage solution
- 25mm tops with 18mm carcass and solid back panel
- Lockable doors supplied with two keys and stylish, silver curved handles
- Designed to meet the clerical needs of any busy office

### **DIMENSIONS & SPECIFICATIONS**

Height 800mm Depth 550mm

RRP: £594.00 Bar Code: 5019904021818 Conforms to:

Width

1020mm

Colour: Beech Warranty: 5 years Pack Quantity: 1 Weight (Kg): 55.50