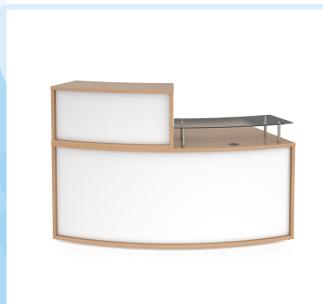

## PRODUCT DATA SHEET

Denver medium curved complete reception unit - beech with white panels

## DVB02-BWH

The reception area is of critical importance for any business. It needs to be a welcoming space for all visitors, from valued customers to prospective new starters arriving for an interview. Available in beech with optional white panels, Denver is a flexible modular unit that can be arranged in a variety of configurations with the base and top units to create a commanding reception feature that will make a lasting first impression.

## PRODUCT FEATURES

- Complete Denver reception unit curved medium sized
- Contains: 1 x RUHC8H 450 curved top unit 915mm, 1 x RU8GS-C Curved glass shelf 910mm, 1 x RUHC18D 450
  Available in beech and beech with white panels
- 25mm melamine beech surfaces which are scratch and heat resistant
- Adequate storage so the area appears uncluttered and there's plenty of room to work
- Simple cam and pin construction with adjustable height levelling feet

## **DIMENSIONS & SPECIFICATIONS**

Width **Depth** Height 1172mm 1800mm 800mm

> RRP: £1,203.00 Bar Code: 5019904464912

Conforms to:

Colour: Beech/White Warranty: 5 years

Pack Quantity: 1 Weight (Kg):