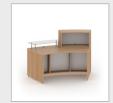

## PRODUCT DATA SHEET

Denver medium curved complete reception unit - beech with white panels

## DVB02-BWH

The reception area is of critical importance for any business. It needs to be a welcoming space for all visitors, from valued customers to prospective new starters arriving for an interview. Available in beech with optional white panels, Denver is a flexible modular unit that can be arranged in a variety of configurations with the base and top units to create a commanding reception feature that will make a lasting first impression.

## PRODUCT FEATURES

- Complete Denver reception unit curved medium sized
- Contains: 1 x RUHC8H 450 curved top unit 915mm, 1 x RU8GS-C Curved glass shelf 910mm, 1 x RUHC18D 450
  Available in beech and beech with white panels
- 25mm melamine beech surfaces which are scratch and heat resistant
- Adequate storage so the area appears uncluttered and there's plenty of room to work
- Simple cam and pin construction with adjustable height levelling feet

## **DIMENSIONS & SPECIFICATIONS**

Width **Depth** Height 1172mm 1800mm 800mm

> RRP: £1,203.00 Bar Code: 5019904464912

Conforms to:

Colour: Beech/White Warranty: 5 years

Pack Quantity: 1 Weight (Kg):