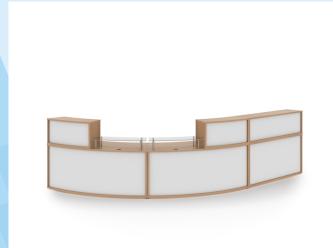

## PRODUCT DATA SHEET

Denver extra large curved complete reception unit - beech with white panels

## DVB04-BWH

The reception area is of critical importance for any business. It needs to be a welcoming space for all visitors, from valued customers to prospective new starters arriving for an interview. Available in beech with optional white panels, Denver is a flexible modular unit that can be arranged in a variety of configurations with the base and top units to create a commanding reception feature that will make a lasting first impression.

## PRODUCT FEATURES

- Complete Denver reception unit curved extra large sized
- Contains: 1 x RU8GS-S Straight glass shelf 790mm, 1 x RU8H Straight top unit 800mm, 1 x RU16D Straight base
  Available in beech and beech with white panels
- 25mm melamine beech surfaces which are scratch and heat resistant
- Adequate storage so the area appears uncluttered and there's plenty of room to work
- Simple cam and pin construction with adjustable height levelling feet