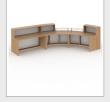

## PRODUCT FEATURES

- Complete Denver reception unit curved extra large sized
- Contains: 1 x RU8GS-S Straight glass shelf 790mm, 1 x RU8H Straight top unit 800mm, 1 x RU16D Straight base
  Available in beech and beech with white panels
- 25mm melamine beech surfaces which are scratch and heat resistant
- Adequate storage so the area appears uncluttered and there's plenty of room to work
- Simple cam and pin construction with adjustable height levelling feet

## **DIMENSIONS & SPECIFICATIONS**

Width Depth Height 1172mm 3552mm 2352mm

> RRP: £3,106.00 Bar Code: 5019904464950

Conforms to:

Colour: Beech/White Warranty: 5 years

Pack Quantity: 1 Weight (Kg):