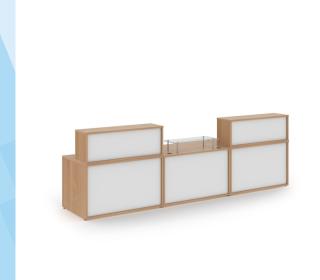

## PRODUCT DATA SHEET

Denver large straight complete reception unit - beech with white panels

## **DVB06-BWH**

The reception area is of critical importance for any business. It needs to be a welcoming space for all visitors, from valued customers to prospective new starters arriving for an interview. Available in beech with optional white panels, Denver is a flexible modular unit that can be arranged in a variety of configurations with the base and top units to create a commanding reception feature that will make a lasting first impression.

## PRODUCT FEATURES

- Complete Denver reception unit straight large sized
- Contains: 1 x RU8GS-S Straight glass shelf 790mm, 2 x RU12H Straight top unit 1200mm, 3 x RU12D Straight base
  Available in beech and beech with white panels
- 25mm melamine beech surfaces which are scratch and heat resistant
- Adequate storage so the area appears uncluttered and there's plenty of room to work
- Simple cam and pin construction with adjustable height levelling feet