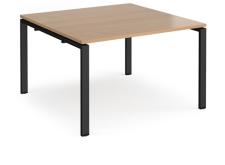

## **PRODUCT DATA SHEET**

Adapt square boardroom table 1200mm x 1200mm - black frame, beech top

## EBT1212-K-B

Beautifully designed and aesthetically pleasing, the Adapt boardroom table comprises a sturdy steel subframe and table tops which take on a floating appearance. Desk legs can be shared, making it an aesthetically pleasing, cost effective and practical conference collection with robust customisable options for meeting room and boardroom needs.

## **PRODUCT FEATURES**

- Single square boardroom table 1200mm with 25mm tops and impact resistant ABS edging
- Sturdy steel framework and bench tops which take on a floating appearance
- 25mm table tops available in beech, white, walnut and white with oak edging
- Table legs can be shared, making it an aesthetically pleasing, cost effective and practical system
- Steel framework available in white, silver and black with adjustable foot levellers
- Add integrated power and data modules to transform tables into interactive and technologically advanced boardrooms

## **DIMENSIONS & SPECIFICATIONS**

Height 725mm Depth 1200mm

RRP: £799.00 Bar Code: 5019904166267 Conforms to: EN 15372:2016

Width

1200mm

Colour: Beech Warranty: 3 years Pack Quantity: 1 Weight (Kg): 52.00