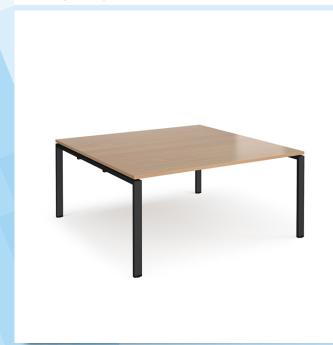

## PRODUCT DATA SHEET

Adapt square boardroom table 1600mm x 1600mm - black frame, beech top

## EBT1616-K-B

Beautifully designed and aesthetically pleasing, the Adapt boardroom table comprises a sturdy steel subframe and table tops which take on a floating appearance. Desk legs can be shared, making it an aesthetically pleasing, cost effective and practical conference collection with robust customisable options for meeting room and boardroom needs.

## PRODUCT FEATURES

- Single square boardroom table 1600mm with 25mm tops and impact resistant ABS edging
- Sturdy steel framework and bench tops which take on a floating appearance
- 25mm table tops available in beech, white, walnut and white with oak edging
- Table legs can be shared, making it an aesthetically pleasing, cost effective and practical system.
- Steel framework available in white, silver and black with adjustable foot levellers
- Add integrated power and data modules to transform tables into interactive and technologically advanced boardrooms

## **DIMENSIONS & SPECIFICATIONS**

Height Width Depth
725mm 1600mm 1600mm

RRP: £981.00
Bar Code: 5019904166748
Conforms to: EN 15372:2016

Colour: Beech
Warranty: 3 years

Pack Quantity: 1
Weight (Kg): 85.00