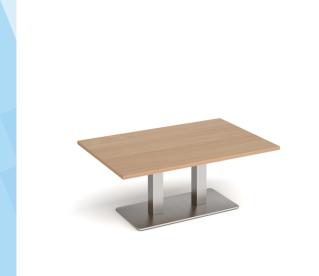

## PRODUCT DATA SHEET

Eros rectangular coffee table with flat brushed steel rectangular base and twin uprights 1200mm x 800mm - beech

## ECR1200-BS-B

Eros tables have the right proportions, flawless surfaces and a solid foundation, featuring a sturdy, rectangular base and twin uprights available in black, brushed steel and white that offer the ultimate in strength and stability. Eros has a simple yet stylish design which can be used as a dining table or as a meeting table in any traditional or modern breakout space or dining area.

## PRODUCT FEATURES

- Rectangular coffee tables with flat rectangular base and twin uprights
- Base and columns available in black, brushed steel and white
  25mm table tops available in beech, barcelona walnut, grey oak, kendal oak, oak and white, with MTO laminate option
- Versatile and adaptable tables offer users a comfortable dining position for eating
- Range of rectangular tables which will add charm and warmth to any office breakout room or café area
- Boasting an uncomplicated design and exceptional stability

## **DIMENSIONS & SPECIFICATIONS**

Width **Depth** Height 490mm 1200mm 800mm

> RRP: £594.00 Bar Code: 5019904567392

Conforms to:

Colour: Beech Warranty: 2 years Pack Quantity: 1 Weight (Kg): 22.00