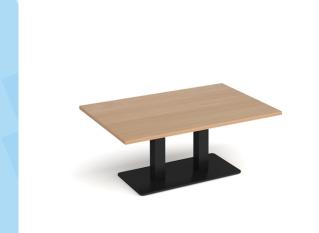

## PRODUCT DATA SHEET

Eros rectangular coffee table with flat black rectangular base and twin uprights 1200mm x 800mm - beech

## ECR1200-K-B

Eros tables have the right proportions, flawless surfaces and a solid foundation, featuring a sturdy, rectangular base and twin uprights available in black, brushed steel and white that offer the ultimate in strength and stability. Eros has a simple yet stylish design which can be used as a dining table or as a meeting table in any traditional or modern breakout space or dining area.

## PRODUCT FEATURES

- Rectangular coffee tables with flat rectangular base and twin uprights
- Base and columns available in black, brushed steel and white
  25mm table tops available in beech, barcelona walnut, grey oak, kendal oak, oak and white, with MTO laminate option
- Versatile and adaptable tables offer users a comfortable dining position for eating
- Range of rectangular tables which will add charm and warmth to any office breakout room or café area
- Boasting an uncomplicated design and exceptional stability