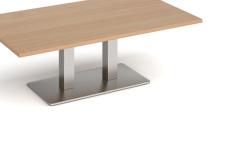

## **PRODUCT DATA SHEET**

Eros rectangular coffee table with flat brushed steel rectangular base and twin uprights 1400mm x 800mm - beech

## ECR1400-BS-B

Eros tables have the right proportions, flawless surfaces and a solid foundation, featuring a sturdy, rectangular base and twin uprights available in black, brushed steel and white that offer the ultimate in strength and stability. Eros has a simple yet stylish design which can be used as a dining table or as a meeting table in any traditional or modern breakout space or dining area.

## PRODUCT FEATURES

- Rectangular coffee tables with flat rectangular base and twin uprights
- Base and columns available in black, brushed steel and white
  25mm table tops available in beech, barcelona walnut, grey oak, kendal oak, oak and white, with MTO laminate option
- Versatile and adaptable tables offer users a comfortable dining position for eating
- Range of rectangular tables which will add charm and warmth to any office breakout room or café area
- Boasting an uncomplicated design and exceptional stability

## **DIMENSIONS & SPECIFICATIONS**

Height 490mm

Depth 800mm

RRP: £622.00 Bar Code: 5019904567576 Conforms to:

Width

1400mm

Colour: Beech Warranty: 2 years Pack Quantity: 1 Weight (Kg): 22.00