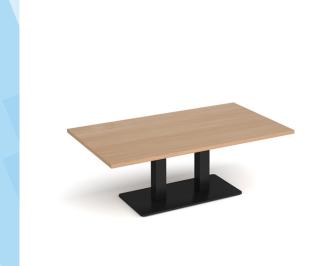

## PRODUCT DATA SHEET

Eros rectangular coffee table with flat black rectangular base and twin uprights 1400mm x 800mm - beech

## ECR1400-K-B

Eros tables have the right proportions, flawless surfaces and a solid foundation, featuring a sturdy, rectangular base and twin uprights available in black, brushed steel and white that offer the ultimate in strength and stability. Eros has a simple yet stylish design which can be used as a dining table or as a meeting table in any traditional or modern breakout space or dining area.

## PRODUCT FEATURES

- Rectangular coffee tables with flat rectangular base and twin uprights
- Base and columns available in black, brushed steel and white
  25mm table tops available in beech, barcelona walnut, grey oak, kendal oak, oak and white, with MTO laminate option
- Versatile and adaptable tables offer users a comfortable dining position for eating
- Range of rectangular tables which will add charm and warmth to any office breakout room or café area
- Boasting an uncomplicated design and exceptional stability